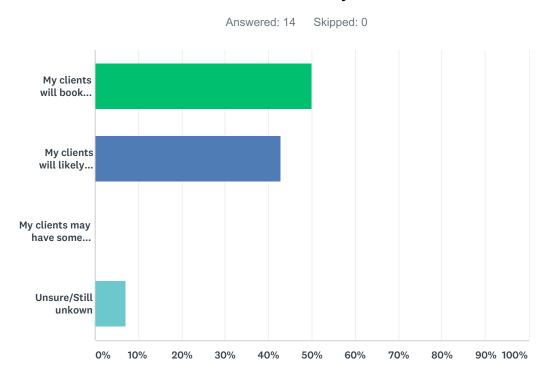

# Q3 Based on Oregon Road Rally, what is your impression of Oregon as a tourism destination for your clients?

| ANSWER CHOICES                                           | RESPONSES |    |
|----------------------------------------------------------|-----------|----|
| My clients will book Oregon                              | 50.00%    | 7  |
| My clients will likely book Oregon in the next few years | 42.86%    | 6  |
| My clients may have some interest in Oregon              | 0.00%     | 0  |
| Unsure/Still unkown                                      | 7.14%     | 1  |
| TOTAL                                                    |           | 14 |