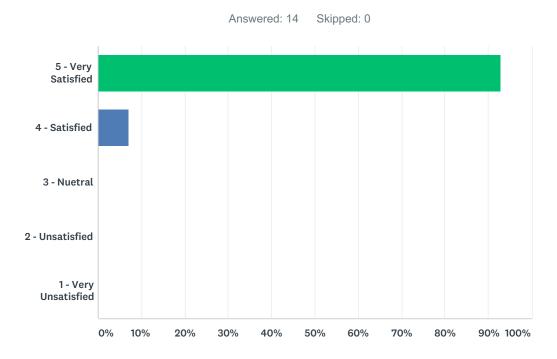

## Q1 Overall, how would you rate the Oregon Road Rally Fam?

| ANSWER CHOICES       | RESPONSES |    |
|----------------------|-----------|----|
| 5 - Very Satisfied   | 92.86%    | 13 |
| 4 - Satisfied        | 7.14%     | 1  |
| 3 - Nuetral          | 0.00%     | 0  |
| 2 - Unsatisfied      | 0.00%     | 0  |
| 1 - Very Unsatisfied | 0.00%     | 0  |
| TOTAL                |           | 14 |