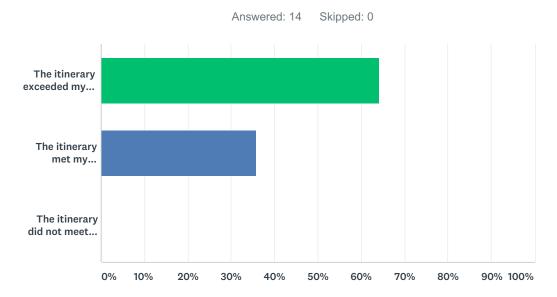

### Q2 Did the Oregon Road Rally itinerary meet your expectations?

| ANSWER CHOICES                             | RESPONSES |    |
|--------------------------------------------|-----------|----|
| The itinerary exceeded my expectations     | 64.29%    | 9  |
| The itinerary met my expectations          | 35.71%    | 5  |
| The itinerary did not meet my expectations | 0.00%     | 0  |
| TOTAL                                      |           | 14 |