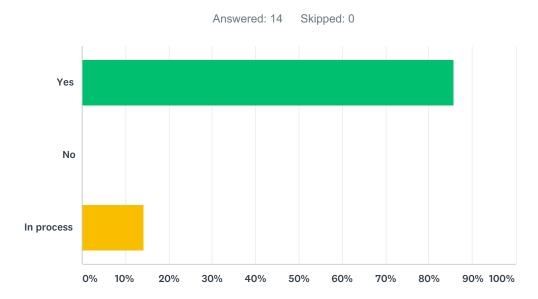

## Q4 Does your company currently sell Oregon Product?

| ANSWER CHOICES | RESPONSES |    |
|----------------|-----------|----|
| Yes            | 85.71%    | 12 |
| No             | 0.00%     | 0  |
| In process     | 14.29%    | 2  |
| TOTAL          |           | 14 |