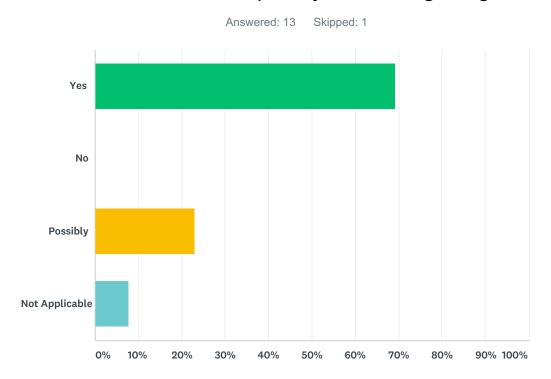

# Q5 If your company currently sells Oregon Product, did you find new hotels/meals/attractions to expand your existing Oregon Product?

| ANSWER CHOICES | RESPONSES |    |
|----------------|-----------|----|
| Yes            | 69.23%    | 9  |
| No             | 0.00%     | 0  |
| Possibly       | 23.08%    | 3  |
| Not Applicable | 7.69%     | 1  |
| TOTAL          |           | 13 |