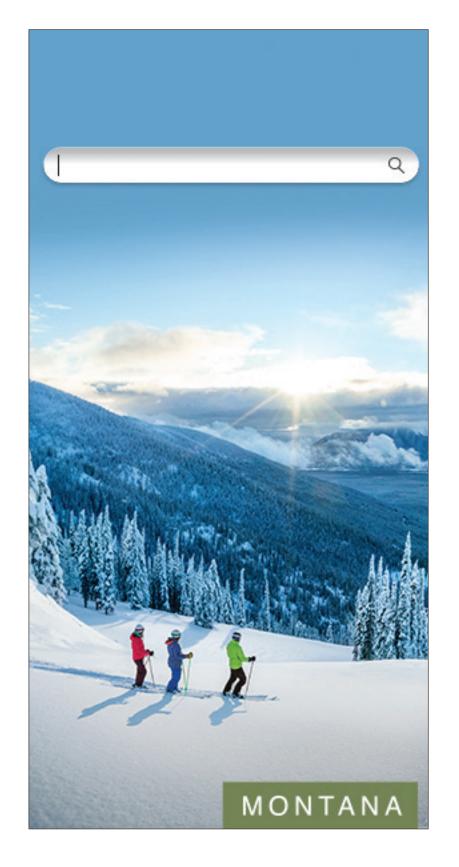

00 - Retargeting







#### Montana - Shoulder Season - Scenic Drive Book Now - 300x600 - Retargeting







#### Montana - Shoulder Season - Less Crowds Yellowstone Book Now - 300x250 - Retargeting







### Montana - Shoulder Season - Less Crowds Yellowstone Book Now - 300x600 - Retargeting







#### Montana - Shoulder Season - Less Crowds Bitterroot Book Now- 300x600 - Retargeting







### Montana - Winter Season - Skiing V1 - 300x250 - Standard







### Montana - Winter Season - Skiing V1 - 300x600 - Standard







### Montana – Winter Season – Skiing V1 – 728x90 – Standard







# Montana – Winter Season – Skiing V1 – Mobile – Standard



### Montana - Winter Season - Skiing Family - 300x250 - Standard







### Montana - Winter Season - Skiing Family - 300x600 - Standard







# Montana – Winter Season – Skiing Family – 728x90 – Standard



### Montana - Winter Season - Skiing Family - Mobile - Standard



### Montana - Winter Season - Skiing V2 - 300x250 - Standard







### Montana – Winter Season – Skiing V2 – 300x600 – Standard







### Montana - Winter Season - Skiing V2 - 728x90 - Standard







### Montana - Winter Season - Skiing V2 - Mobile - Standard



### Montana - Winter Season - Cross-Country Book Now - 300x250 - Retargeting







### Montana - Winter Season - Cross-Country Book Now - 300x600 - Retargeting







### Montana - Winter Season - Cross-Country Book Now - 728x90 - Retargeting







### Montana - Winter Season - Cross-Country Book Now - Mobile - Retargeting



### Montana - Winter Season - Snow Mobiling Book Now - 300x250 - R