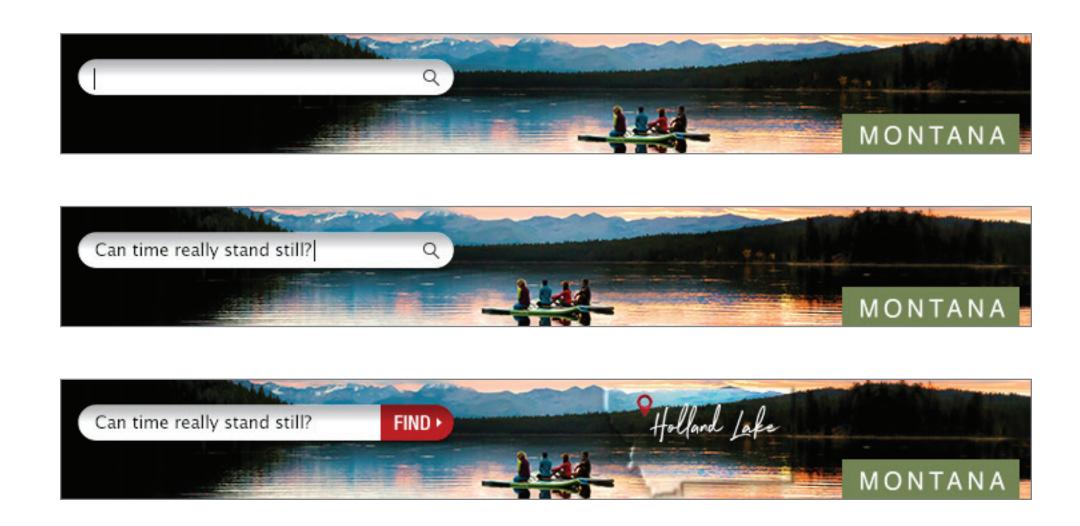

#### Montana - Warm Season - Paddle Board - 300x250 - Standard

#### Montana - Warm Season - Paddle Board - 300x600 - Standard

#### Montana - Warm Season - Paddle Board - 728x90 - Standard