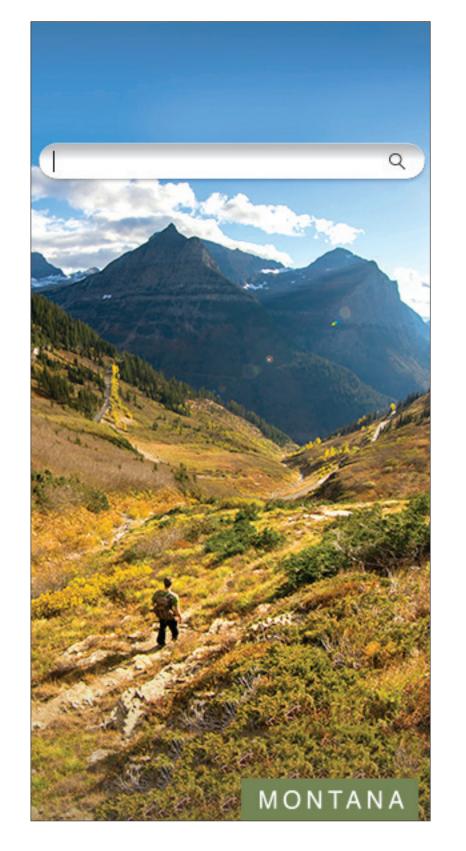

y Fishing – Mobile – Standard



#### 300x50





#### Montana - Shoulder Season - Scenic Drive - 300x250 - Standard







#### Montana - Shoulder Season - Scenic Drive - 300x600 - Standard







### Montana – Shoulder Season – Hiking – 300x250 – Standard







### Montana – Shoulder Season – Hiking – 728x90 – Standard







### Montana - Shoulder Season - Hiking - Mobile - Standard



### Montana - Shoulder Season - Hiking Glacier Book Now - 300x250 - Retargeting







### Montana - Shoulder Season - Hiking Glacier Book Now - 728x90 - Retargeting



### Montana - Shoulder Season - Hiking Glacier Book Now - Mobile - Retargeting



### Montana - Shoulder Season - Hiking Fly Direct - 300x250 - Retargeting







### Montana - Shoulder Season - Hiking Fly Direct - 300x600 - Retargeting







#### Montana - Shoulder Season - Scenic Drive Book Now - 300x600 - Retargeting







#### Montana - Shoulder Season - Less Crowds Yellowstone Book Now - 300x250 - Retargeting







### Montana - Shoulder Season - Less Crowds Yellowstone Book Now - 300x600 - Retargeting







#### Montana - Shoulder Season - Less Crowds Bitterroot Book Now- 300x600 - Retargeting







### Montana - Winter Season - Skiing V1 - 300x250 - Standard







### Montana - Winter Season - Skiing V1 - 300x600 - Standard







### Montana – Winter Season – Skiing V1 – 728x90 – Standard







# Montana – Winter Season – Skiing V1 – Mobile – Standard



### Montana - Winter Season - Skiing Family - 300x250 - Standard







### Montana - Winter Season - Skiing Family - 300x600 - Standard







# Montana –