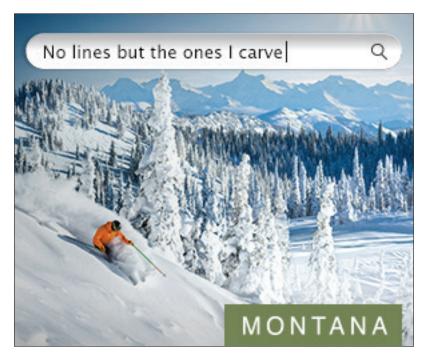

Now - 300x250 - Retargeting







### Montana - Shoulder Season - Hiking Glacier Book Now - 728x90 - Retargeting



### Montana - Shoulder Season - Hiking Glacier Book Now - Mobile - Retargeting



### Montana - Shoulder Season - Hiking Fly Direct - 300x250 - Retargeting







### Montana - Shoulder Season - Hiking Fly Direct - 300x600 - Retargeting







#### Montana - Shoulder Season - Scenic Drive Book Now - 300x600 - Retargeting







#### Montana - Shoulder Season - Less Crowds Yellowstone Book Now - 300x250 - Retargeting







### Montana - Shoulder Season - Less Crowds Yellowstone Book Now - 300x600 - Retargeting







#### Montana - Shoulder Season - Less Crowds Bitterroot Book Now- 300x600 - Retargeting







### Montana - Winter Season - Skiing V1 - 300x250 - Standard







### Montana - Winter Season - Skiing V1 - 300x600 - Standard







### Montana – Winter Season – Skiing V1 – 728x90 – Standard







# Montana – Winter Season – Skiing V1 – Mobile – Standard



### Montana - Winter Season - Skiing Family - 300x250 - Standard







### Montana - Winter Season - Skiing Family - 300x600 - Standard







# Montana – Winter Season – Skiing Family – 728x90 – Standard



### Montana - Winter Season - Skiing Family - Mobile - Standard



### Montana - Winter Season - Skiing V2 - 300x250 - Standard







### Montana – Winter Season – Skiing V2 – 300x600 – Standard







### Montana - Winter Season - Skiing V2 - 728x90 - Standard







### Montana - Winter Season - Skiing V2 - Mobile - Standard



### Montana - Winter Season - Cross-Country Book Now - 300