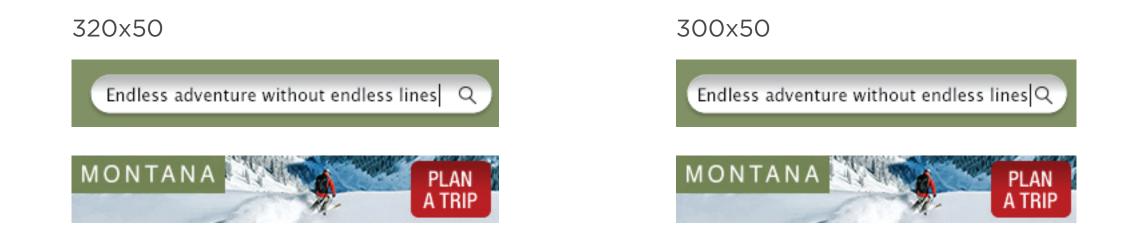

Montana - Winter Season - Skiing V1 - 300x250 - Standard







### Montana - Winter Season - Skiing V1 - 300x600 - Standard







### Montana – Winter Season – Skiing V1 – 728x90 – Standard







# Montana – Winter Season – Skiing V1 – Mobile – Standard



### Montana - Winter Season - Skiing Family - 300x250 - Standard







### Montana - Winter Season - Skiing Family - 300x600 - Standard







# Montana – Winter Season – Skiing Family – 728x90 – Standard



### Montana - Winter Season - Skiing Family - Mobile - Standard



### Montana - Winter Season - Skiing V2 - 300x250 - Standard







### Montana – Winter Season – Skiing V2 – 300x600 – Standard







### Montana - Winter Season - Skiing V2 - 728x90 - Standard







### Montana - Winter Season - Skiing V2 - Mobile - Standard



### Montana - Winter Season - Cross-Country Book Now - 300x250 - Retargeting







### Montana - Winter Season - Cross-Country Book Now - 300x600 - Retargeting







### Montana - Winter Season - Cross-Country Book Now - 728x90 - Retargeting







### Montana - Winter Season - Cross-Country Book Now - Mobile - Retargeting



### Montana - Winter Season - Snow Mobiling Book Now - 300x250 - Retargeting







#### Montana - Winter Season - Scenic Drive Book Now - 300x600 - Retargeting







# Montana - Winter Season - Snow Mobiling Book Now - 728x90 - Retargeting







### Montana - Winter Season - Snow Mobiling Book Now - Mobile - Retargeting



### Montana - Winter Season - Dog Sledding Fly Direct - 300x250 - Retargeting







### Montana - Winter Season - Dog Sledding Fly Direct -