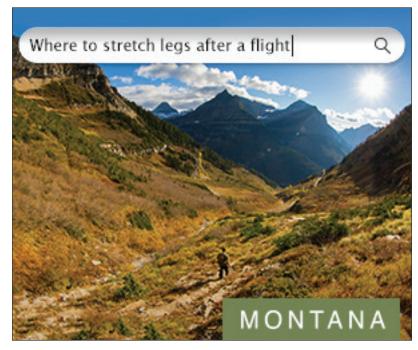

er Season - Fly Fishing - 728x90 - Standard



# Montana – Shoulder Season – Fly Fishing – Mobile – Standard



#### 300x50





#### Montana - Shoulder Season - Scenic Drive - 300x250 - Standard







#### Montana - Shoulder Season - Scenic Drive - 300x600 - Standard







### Montana – Shoulder Season – Hiking – 300x250 – Standard







### Montana – Shoulder Season – Hiking – 728x90 – Standard







### Montana - Shoulder Season - Hiking - Mobile - Standard



### Montana - Shoulder Season - Hiking Glacier Book Now - 300x250 - Retargeting







### Montana - Shoulder Season - Hiking Glacier Book Now - 728x90 - Retargeting



### Montana - Shoulder Season - Hiking Glacier Book Now - Mobile - Retargeting



### Montana - Shoulder Season - Hiking Fly Direct - 300x250 - Retargeting







### Montana - Shoulder Season - Hiking Fly Direct - 300x600 - Retargeting







#### Montana - Shoulder Season - Scenic Drive Book Now - 300x600 - Retargeting







#### Montana - Shoulder Season - Less Crowds Yellowstone Book Now - 300x250 - Retargeting







### Montana - Shoulder Season - Less Crowds Yellowstone Book Now - 300x600 - Retargeting







#### Montana - Shoulder Season - Less Crowds Bitterroot Book Now- 300x600 - Retargeting







### Montana - Winter Season - Skiing V1 - 300x250 - Standard







### Montana - Winter Season - Skiing V1 - 300x600 - Standard







### Montana – Winter Season – Skiing V1 – 728x90 – Standard







# Montana – Winter Season – Skiing V1 – Mobile – Standard



### Montana - Winter Season - Skiing Family - 300x250 - Standard







### M