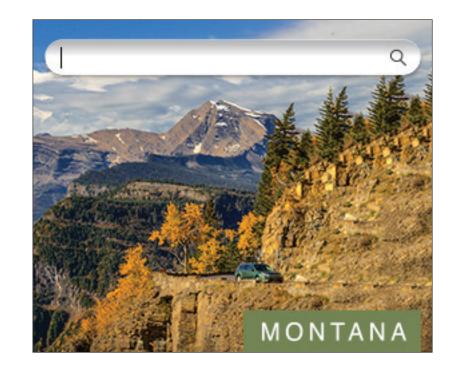

targeting







# Montana - Warm Season - Drive Market - 300x600 - Retargeting







#### Montana - Warm Season - Drive Market - 728x90 - Retargeting







#### Montana - Warm Season - Drive Market - Mobile - Retargeting



### Montana - Warm Season - Flight Market - 300x250 - Retargeting







### Montana - Warm Season - Flight Market - 300x600 - Retargeting







### Montana - Warm Season - Flight Market - 728x90 - Retargeting







### Montana - Warm Season - Flight Market - Mobile - Retargeting



## Montana - Shoulder Season - Fly Fishing - 300x250 - Standard







## Montana - Shoulder Season - Fly Fishing - 728x90 - Standard



# Montana – Shoulder Season – Fly Fishing – Mobile – Standard



#### 300x50





#### Montana - Shoulder Season - Scenic Drive - 300x250 - Standard







#### Montana - Shoulder Season - Scenic Drive - 300x600 - Standard







### Montana – Shoulder Season – Hiking – 300x250 – Standard







### Montana – Shoulder Season – Hiking – 728x90 – Standard







### Montana - Shoulder Season - Hiking - Mobile - Standard



### Montana - Shoulder Season - Hiking Glacier Book Now - 300x250 - Retargeting







### Montana - Shoulder Season - Hiking Glacier Book Now - 728x90 - Retargeting



### Montana - Shoulder Season - Hiking Glacier Book Now - Mobile - Retargeting



### Montana - Shoulder Season - Hiking Fly Direct - 300x250 - Retargeting







### Montana - Shoulder Season - Hiking Fly Direct - 300x600 - Retargeting







#### Montana - Shoulder Season - Scenic Drive Book Now - 300x600 - Retargeting







#### Montana - Shoulder Se