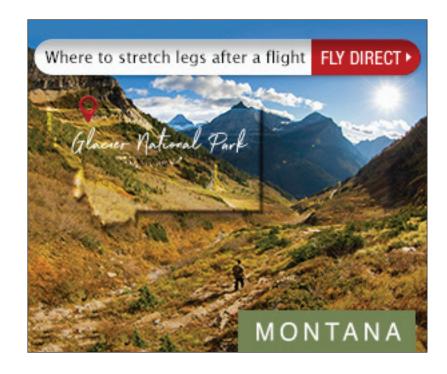

Season - Fly Fishing - 728x90 - Standard



# Montana – Shoulder Season – Fly Fishing – Mobile – Standard



#### 300x50





#### Montana - Shoulder Season - Scenic Drive - 300x250 - Standard







#### Montana - Shoulder Season - Scenic Drive - 300x600 - Standard







### Montana – Shoulder Season – Hiking – 300x250 – Standard







### Montana – Shoulder Season – Hiking – 728x90 – Standard







### Montana - Shoulder Season - Hiking - Mobile - Standard



### Montana - Shoulder Season - Hiking Glacier Book Now - 300x250 - Retargeting







### Montana - Shoulder Season - Hiking Glacier Book Now - 728x90 - Retargeting



### Montana - Shoulder Season - Hiking Glacier Book Now - Mobile - Retargeting



### Montana - Shoulder Season - Hiking Fly Direct - 300x250 - Retargeting







### Montana - Shoulder Season - Hiking Fly Direct - 300x600 - Retargeting







#### Montana - Shoulder Season - Scenic Drive Book Now - 300x600 - Retargeting







#### Montana - Shoulder Season - Less Crowds Yellowstone Book Now - 300x250 - Retargeting







### Montana - Shoulder Season - Less Crowds Yellowstone Book Now - 300x600 - Retargeting







#### Montana - Shoulder Season - Less Crowds Bitterroot Book Now- 300x600 - Retargeting







### Montana - Winter Season - Skiing V1 - 300x250 - Standard







### Montana - Winter Season - Skiing V1 - 300x600 - Standard







### Montana – Winter Season – Skiing V1 – 728x90 – Standard







# Montana – Winter Season – Skiing V1 – Mobile – Standard



### Montana - Winter Season - Skiing Family - 300x250 - Standard







### Mon