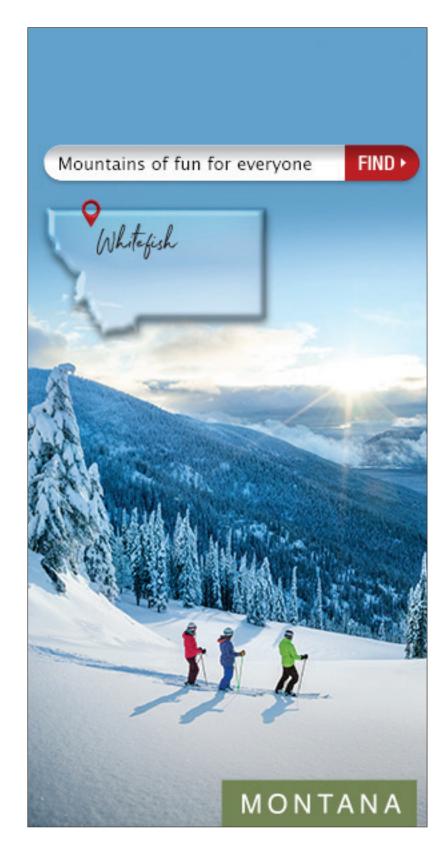

Retargeting







#### Montana - Shoulder Season - Scenic Drive Book Now - 300x600 - Retargeting







#### Montana - Shoulder Season - Less Crowds Yellowstone Book Now - 300x250 - Retargeting







### Montana - Shoulder Season - Less Crowds Yellowstone Book Now - 300x600 - Retargeting







#### Montana - Shoulder Season - Less Crowds Bitterroot Book Now- 300x600 - Retargeting







### Montana - Winter Season - Skiing V1 - 300x250 - Standard







### Montana - Winter Season - Skiing V1 - 300x600 - Standard







### Montana – Winter Season – Skiing V1 – 728x90 – Standard







# Montana – Winter Season – Skiing V1 – Mobile – Standard



### Montana - Winter Season - Skiing Family - 300x250 - Standard







### Montana - Winter Season - Skiing Family - 300x600 - Standard







# Montana – Winter Season – Skiing Family – 728x90 – Standard



### Montana - Winter Season - Skiing Family - Mobile - Standard



### Montana - Winter Season - Skiing V2 - 300x250 - Standard







### Montana – Winter Season – Skiing V2 – 300x600 – Standard







### Montana - Winter Season - Skiing V2 - 728x90 - Standard







### Montana - Winter Season - Skiing V2 - Mobile - Standard



### Montana - Winter Season - Cross-Country Book Now - 300x250 - Retargeting







### Montana - Winter Season - Cross-Country Book Now - 300x600 - Retargeting







### Montana - Winter Season - Cross-Country Book Now - 728x90 - Retargeting







### Montana - Winter Season - Cross-Country Book Now - Mobile - Retargeting



### Montana - Winter Season - Snow Mobiling Book Now - 300x250 - Retar