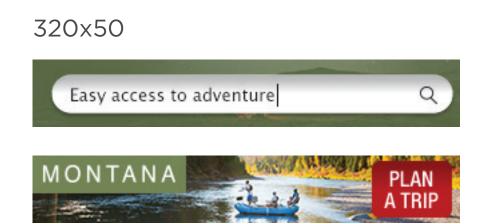

Ranges - Mobile- Retargeting



### Montana - Warm Season - Drive Market - 300x250 - Retargeting







# Montana - Warm Season - Drive Market - 300x600 - Retargeting







#### Montana - Warm Season - Drive Market - 728x90 - Retargeting







#### Montana - Warm Season - Drive Market - Mobile - Retargeting



### Montana - Warm Season - Flight Market - 300x250 - Retargeting







### Montana - Warm Season - Flight Market - 300x600 - Retargeting







### Montana - Warm Season - Flight Market - 728x90 - Retargeting







### Montana - Warm Season - Flight Market - Mobile - Retargeting



## Montana - Shoulder Season - Fly Fishing - 300x250 - Standard







## Montana - Shoulder Season - Fly Fishing - 728x90 - Standard



# Montana – Shoulder Season – Fly Fishing – Mobile – Standard



#### 300x50





#### Montana - Shoulder Season - Scenic Drive - 300x250 - Standard







#### Montana - Shoulder Season - Scenic Drive - 300x600 - Standard







### Montana – Shoulder Season – Hiking – 300x250 – Standard







### Montana – Shoulder Season – Hiking – 728x90 – Standard







### Montana - Shoulder Season - Hiking - Mobile - Standard



### Montana - Shoulder Season - Hiking Glacier Book Now - 300x250 - Retargeting







### Montana - Shoulder Season - Hiking Glacier Book Now - 728x90 - Retargeting



### Montana - Shoulder Season - Hiking Glacier Book Now - Mobile - Retargeting



### Montana - Shoulder Season - Hiking Fly Direct - 300x250 - Retargeting







### Montana - Shoulder Season - Hiking Fly Direct - 300x600 - Retargeting







#### Montana - Shoulder S