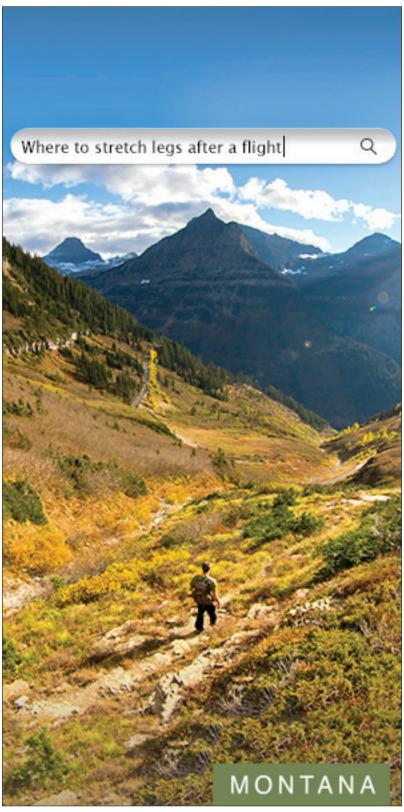

Fishing – Mobile – Standard



#### 300x50





#### Montana - Shoulder Season - Scenic Drive - 300x250 - Standard







#### Montana - Shoulder Season - Scenic Drive - 300x600 - Standard







### Montana – Shoulder Season – Hiking – 300x250 – Standard







### Montana – Shoulder Season – Hiking – 728x90 – Standard







### Montana - Shoulder Season - Hiking - Mobile - Standard



### Montana - Shoulder Season - Hiking Glacier Book Now - 300x250 - Retargeting







### Montana - Shoulder Season - Hiking Glacier Book Now - 728x90 - Retargeting



### Montana - Shoulder Season - Hiking Glacier Book Now - Mobile - Retargeting



### Montana - Shoulder Season - Hiking Fly Direct - 300x250 - Retargeting







### Montana - Shoulder Season - Hiking Fly Direct - 300x600 - Retargeting







#### Montana - Shoulder Season - Scenic Drive Book Now - 300x600 - Retargeting







#### Montana - Shoulder Season - Less Crowds Yellowstone Book Now - 300x250 - Retargeting







### Montana - Shoulder Season - Less Crowds Yellowstone Book Now - 300x600 - Retargeting







#### Montana - Shoulder Season - Less Crowds Bitterroot Book Now- 300x600 - Retargeting







### Montana - Winter Season - Skiing V1 - 300x250 - Standard







### Montana - Winter Season - Skiing V1 - 300x600 - Standard







### Montana – Winter Season – Skiing V1 – 728x90 – Standard







# Montana – Winter Season – Skiing V1 – Mobile – Standard



### Montana - Winter Season - Skiing Family - 300x250 - Standard







### Montana - Winter Season - Skiing Family - 300x600 - Standard







# Montana – Wi