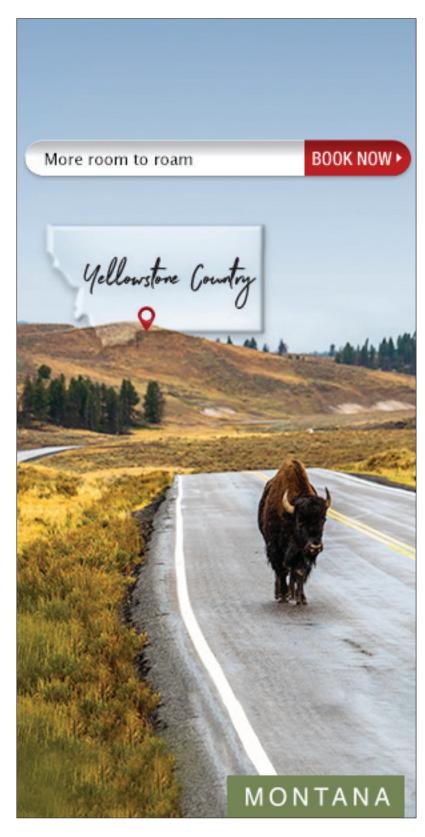

lder Season – Hiking – 728x90 – Standard







### Montana - Shoulder Season - Hiking - Mobile - Standard



### Montana - Shoulder Season - Hiking Glacier Book Now - 300x250 - Retargeting







### Montana - Shoulder Season - Hiking Glacier Book Now - 728x90 - Retargeting



### Montana - Shoulder Season - Hiking Glacier Book Now - Mobile - Retargeting



### Montana - Shoulder Season - Hiking Fly Direct - 300x250 - Retargeting







### Montana - Shoulder Season - Hiking Fly Direct - 300x600 - Retargeting







#### Montana - Shoulder Season - Scenic Drive Book Now - 300x600 - Retargeting







#### Montana - Shoulder Season - Less Crowds Yellowstone Book Now - 300x250 - Retargeting







### Montana - Shoulder Season - Less Crowds Yellowstone Book Now - 300x600 - Retargeting







#### Montana - Shoulder Season - Less Crowds Bitterroot Book Now- 300x600 - Retargeting







### Montana - Winter Season - Skiing V1 - 300x250 - Standard







### Montana - Winter Season - Skiing V1 - 300x600 - Standard







### Montana – Winter Season – Skiing V1 – 728x90 – Standard







# Montana – Winter Season – Skiing V1 – Mobile – Standard



### Montana - Winter Season - Skiing Family - 300x250 - Standard







### Montana - Winter Season - Skiing Family - 300x600 - Standard







# Montana – Winter Season – Skiing Family – 728x90 – Standard



### Montana - Winter Season - Skiing Family - Mobile - Standard



### Montana - Winter Season - Skiing V2 - 300x250 - Standard







### Montana – Winter Season – Skiing V2 – 300x600 – Standard







### Montana - Winter Season