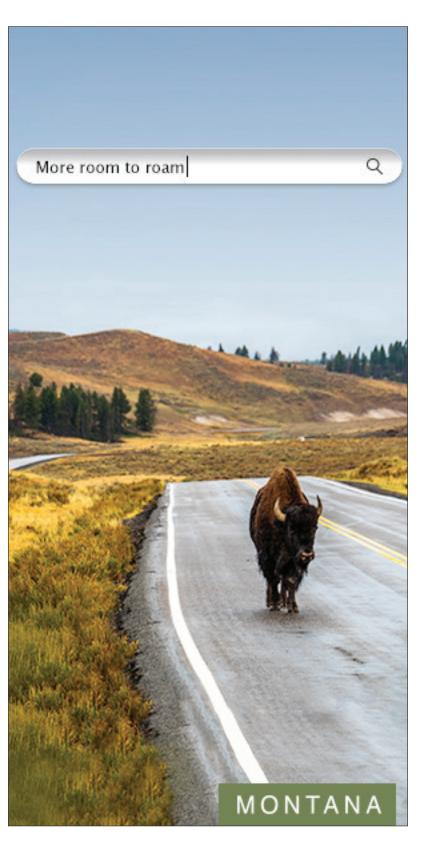

oulder Season – Hiking – 728x90 – Standard







### Montana - Shoulder Season - Hiking - Mobile - Standard



### Montana - Shoulder Season - Hiking Glacier Book Now - 300x250 - Retargeting







### Montana - Shoulder Season - Hiking Glacier Book Now - 728x90 - Retargeting



### Montana - Shoulder Season - Hiking Glacier Book Now - Mobile - Retargeting



### Montana - Shoulder Season - Hiking Fly Direct - 300x250 - Retargeting







### Montana - Shoulder Season - Hiking Fly Direct - 300x600 - Retargeting







#### Montana - Shoulder Season - Scenic Drive Book Now - 300x600 - Retargeting







#### Montana - Shoulder Season - Less Crowds Yellowstone Book Now - 300x250 - Retargeting







### Montana - Shoulder Season - Less Crowds Yellowstone Book Now - 300x600 - Retargeting







#### Montana - Shoulder Season - Less Crowds Bitterroot Book Now- 300x600 - Retargeting







### Montana - Winter Season - Skiing V1 - 300x250 - Standard







### Montana - Winter Season - Skiing V1 - 300x600 - Standard







### Montana – Winter Season – Skiing V1 – 728x90 – Standard







# Montana – Winter Season – Skiing V1 – Mobile – Standard



### Montana - Winter Season - Skiing Family - 300x250 - Standard







### Montana - Winter Season - Skiing Family - 300x600 - Standard







# Montana – Winter Season – Skiing Family – 728x90 – Standard



### Montana - Winter Season - Skiing Family - Mobile - Standard



### Montana - Winter Season - Skiing V2 - 300x250 - Standard







### Montana – Winter Season – Skiing V2 – 300x600 – Standard







### Montana - Winter Seas