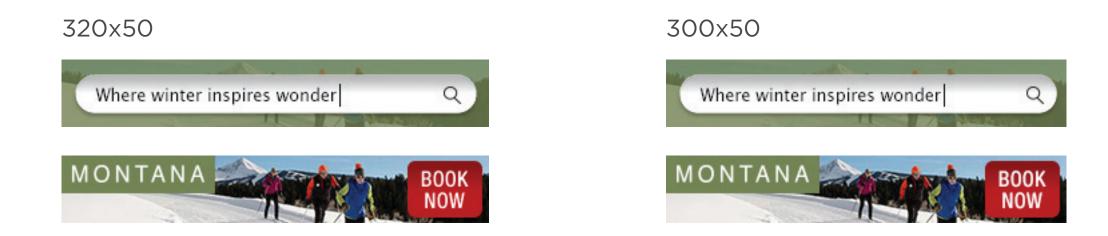

### Montana - Winter Season - Skiing Family - 300x600 - Standard







# Montana – Winter Season – Skiing Family – 728x90 – Standard



### Montana - Winter Season - Skiing Family - Mobile - Standard



### Montana - Winter Season - Skiing V2 - 300x250 - Standard







### Montana – Winter Season – Skiing V2 – 300x600 – Standard







### Montana - Winter Season - Skiing V2 - 728x90 - Standard







### Montana - Winter Season - Skiing V2 - Mobile - Standard



### Montana - Winter Season - Cross-Country Book Now - 300x250 - Retargeting







### Montana - Winter Season - Cross-Country Book Now - 300x600 - Retargeting







### Montana - Winter Season - Cross-Country Book Now - 728x90 - Retargeting







### Montana - Winter Season - Cross-Country Book Now - Mobile - Retargeting



### Montana - Winter Season - Snow Mobiling Book Now - 300x250 - Retargeting







#### Montana - Winter Season - Scenic Drive Book Now - 300x600 - Retargeting







# Montana - Winter Season - Snow Mobiling Book Now - 728x90 - Retargeting







### Montana - Winter Season - Snow Mobiling Book Now - Mobile - Retargeting



### Montana - Winter Season - Dog Sledding Fly Direct - 300x250 - Retargeting







### Montana - Winter Season - Dog Sledding Fly Direct - 300x600 - Retargeting







# Montana - Winter Season - Dog Sledding Fly Direct - 728x90 - Retargeting







### Montana - Winter Season - Dog Sledding Fly Direct - Mobile - Retargeting