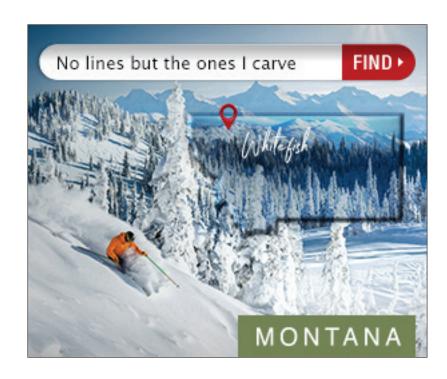

ow - 300x250 - Retargeting







### Montana - Shoulder Season - Hiking Glacier Book Now - 728x90 - Retargeting



### Montana - Shoulder Season - Hiking Glacier Book Now - Mobile - Retargeting



### Montana - Shoulder Season - Hiking Fly Direct - 300x250 - Retargeting







### Montana - Shoulder Season - Hiking Fly Direct - 300x600 - Retargeting







#### Montana - Shoulder Season - Scenic Drive Book Now - 300x600 - Retargeting







#### Montana - Shoulder Season - Less Crowds Yellowstone Book Now - 300x250 - Retargeting







### Montana - Shoulder Season - Less Crowds Yellowstone Book Now - 300x600 - Retargeting







#### Montana - Shoulder Season - Less Crowds Bitterroot Book Now- 300x600 - Retargeting







### Montana - Winter Season - Skiing V1 - 300x250 - Standard







### Montana - Winter Season - Skiing V1 - 300x600 - Standard







### Montana – Winter Season – Skiing V1 – 728x90 – Standard







# Montana – Winter Season – Skiing V1 – Mobile – Standard



### Montana - Winter Season - Skiing Family - 300x250 - Standard







### Montana - Winter Season - Skiing Family - 300x600 - Standard







# Montana – Winter Season – Skiing Family – 728x90 – Standard



### Montana - Winter Season - Skiing Family - Mobile - Standard



### Montana - Winter Season - Skiing V2 - 300x250 - Standard







### Montana – Winter Season – Skiing V2 – 300x600 – Standard







### Montana - Winter Season - Skiing V2 - 728x90 - Standard







### Montana - Winter Season - Skiing V2 - Mobile - Standard



### Montana - Winter Season - Cross-Country Book Now - 300x2