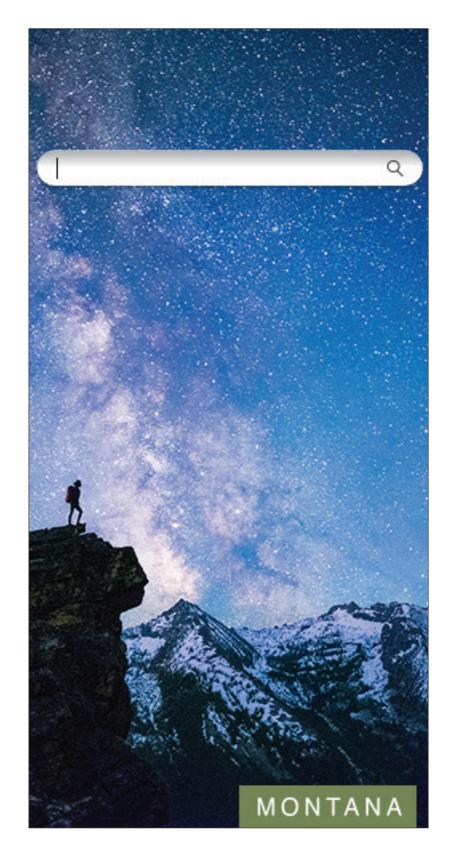

bile - Standard



### Montana - Shoulder Season - Hiking Glacier Book Now - 300x250 - Retargeting







### Montana - Shoulder Season - Hiking Glacier Book Now - 728x90 - Retargeting



### Montana - Shoulder Season - Hiking Glacier Book Now - Mobile - Retargeting



### Montana - Shoulder Season - Hiking Fly Direct - 300x250 - Retargeting







### Montana - Shoulder Season - Hiking Fly Direct - 300x600 - Retargeting







#### Montana - Shoulder Season - Scenic Drive Book Now - 300x600 - Retargeting







#### Montana - Shoulder Season - Less Crowds Yellowstone Book Now - 300x250 - Retargeting







### Montana - Shoulder Season - Less Crowds Yellowstone Book Now - 300x600 - Retargeting







#### Montana - Shoulder Season - Less Crowds Bitterroot Book Now- 300x600 - Retargeting







### Montana - Winter Season - Skiing V1 - 300x250 - Standard







### Montana - Winter Season - Skiing V1 - 300x600 - Standard







### Montana – Winter Season – Skiing V1 – 728x90 – Standard







# Montana – Winter Season – Skiing V1 – Mobile – Standard



### Montana - Winter Season - Skiing Family - 300x250 - Standard







### Montana - Winter Season - Skiing Family - 300x600 - Standard







# Montana – Winter Season – Skiing Family – 728x90 – Standard



### Montana - Winter Season - Skiing Family - Mobile - Standard



### Montana - Winter Season - Skiing V2 - 300x250 - Standard







### Montana – Winter Season – Skiing V2 – 300x600 – Standard







### Montana - Winter Season - Skiing V2 - 728x90 - Standard







### Montana - Winter Season - Skiing V2 - Mobile -