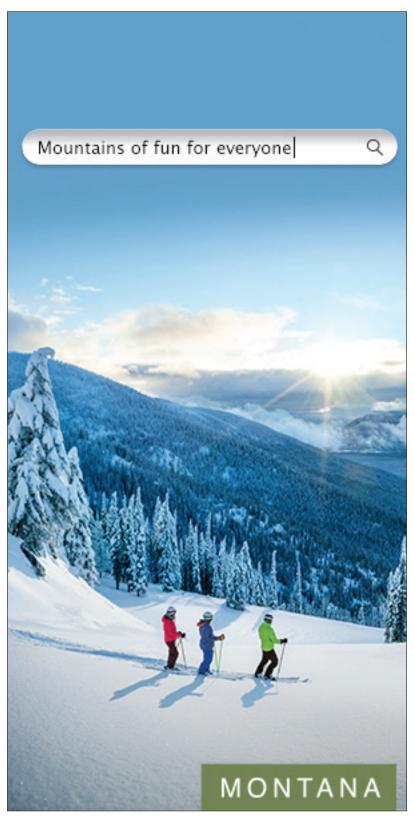

- Retargeting







#### Montana - Shoulder Season - Scenic Drive Book Now - 300x600 - Retargeting







#### Montana - Shoulder Season - Less Crowds Yellowstone Book Now - 300x250 - Retargeting







### Montana - Shoulder Season - Less Crowds Yellowstone Book Now - 300x600 - Retargeting







#### Montana - Shoulder Season - Less Crowds Bitterroot Book Now- 300x600 - Retargeting







### Montana - Winter Season - Skiing V1 - 300x250 - Standard







### Montana - Winter Season - Skiing V1 - 300x600 - Standard







### Montana – Winter Season – Skiing V1 – 728x90 – Standard







# Montana – Winter Season – Skiing V1 – Mobile – Standard



### Montana - Winter Season - Skiing Family - 300x250 - Standard







### Montana - Winter Season - Skiing Family - 300x600 - Standard







# Montana – Winter Season – Skiing Family – 728x90 – Standard



### Montana - Winter Season - Skiing Family - Mobile - Standard



### Montana - Winter Season - Skiing V2 - 300x250 - Standard







### Montana – Winter Season – Skiing V2 – 300x600 – Standard







### Montana - Winter Season - Skiing V2 - 728x90 - Standard







### Montana - Winter Season - Skiing V2 - Mobile - Standard



### Montana - Winter Season - Cross-Country Book Now - 300x250 - Retargeting







### Montana - Winter Season - Cross-Country Book Now - 300x600 - Retargeting







### Montana - Winter Season - Cross-Country Book Now - 728x90 - Retargeting







### Montana - Winter Season - Cross-Country Book Now - Mobile - Retargeting



### Montana - Winter Season - Snow Mobiling Book Now - 300x250 - Ret