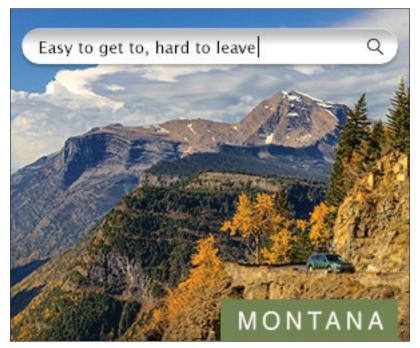

rgeting







# Montana - Warm Season - Drive Market - 300x600 - Retargeting







#### Montana - Warm Season - Drive Market - 728x90 - Retargeting







#### Montana - Warm Season - Drive Market - Mobile - Retargeting



### Montana - Warm Season - Flight Market - 300x250 - Retargeting







### Montana - Warm Season - Flight Market - 300x600 - Retargeting







### Montana - Warm Season - Flight Market - 728x90 - Retargeting







### Montana - Warm Season - Flight Market - Mobile - Retargeting



## Montana - Shoulder Season - Fly Fishing - 300x250 - Standard







## Montana - Shoulder Season - Fly Fishing - 728x90 - Standard



# Montana – Shoulder Season – Fly Fishing – Mobile – Standard



#### 300x50





#### Montana - Shoulder Season - Scenic Drive - 300x250 - Standard







#### Montana - Shoulder Season - Scenic Drive - 300x600 - Standard







### Montana – Shoulder Season – Hiking – 300x250 – Standard







### Montana – Shoulder Season – Hiking – 728x90 – Standard







### Montana - Shoulder Season - Hiking - Mobile - Standard



### Montana - Shoulder Season - Hiking Glacier Book Now - 300x250 - Retargeting







### Montana - Shoulder Season - Hiking Glacier Book Now - 728x90 - Retargeting



### Montana - Shoulder Season - Hiking Glacier Book Now - Mobile - Retargeting



### Montana - Shoulder Season - Hiking Fly Direct - 300x250 - Retargeting







### Montana - Shoulder Season - Hiking Fly Direct - 300x600 - Retargeting







#### Montana - Shoulder Season - Scenic Drive Book Now - 300x600 - Retargeting







#### Montana - Shoulder Seas