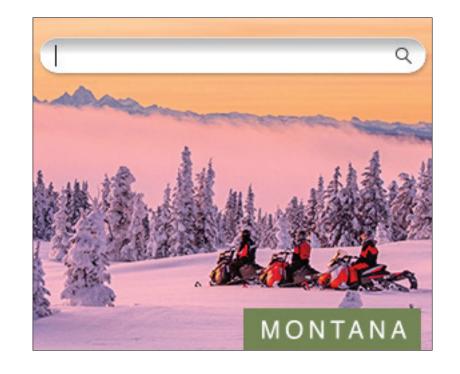

ana – Winter Season – Skiing Family – 728x90 – Standard



### Montana - Winter Season - Skiing Family - Mobile - Standard



### Montana - Winter Season - Skiing V2 - 300x250 - Standard







### Montana – Winter Season – Skiing V2 – 300x600 – Standard







### Montana - Winter Season - Skiing V2 - 728x90 - Standard







### Montana - Winter Season - Skiing V2 - Mobile - Standard



### Montana - Winter Season - Cross-Country Book Now - 300x250 - Retargeting







### Montana - Winter Season - Cross-Country Book Now - 300x600 - Retargeting







### Montana - Winter Season - Cross-Country Book Now - 728x90 - Retargeting







### Montana - Winter Season - Cross-Country Book Now - Mobile - Retargeting



### Montana - Winter Season - Snow Mobiling Book Now - 300x250 - Retargeting







#### Montana - Winter Season - Scenic Drive Book Now - 300x600 - Retargeting







# Montana - Winter Season - Snow Mobiling Book Now - 728x90 - Retargeting







### Montana - Winter Season - Snow Mobiling Book Now - Mobile - Retargeting



### Montana - Winter Season - Dog Sledding Fly Direct - 300x250 - Retargeting







### Montana - Winter Season - Dog Sledding Fly Direct - 300x600 - Retargeting







# Montana - Winter Season - Dog Sledding Fly Direct - 728x90 - Retargeting







### Montana - Winter Season - Dog Sledding Fly Direct - Mobile - Retargeting