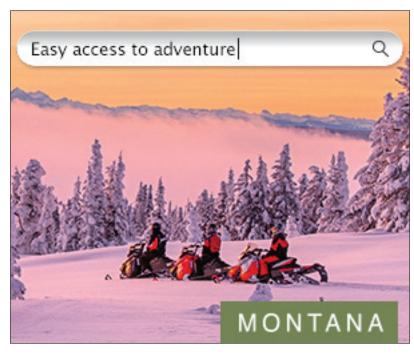

a – Winter Season – Skiing Family – 728x90 – Standard



### Montana - Winter Season - Skiing Family - Mobile - Standard



### Montana - Winter Season - Skiing V2 - 300x250 - Standard







### Montana – Winter Season – Skiing V2 – 300x600 – Standard







### Montana - Winter Season - Skiing V2 - 728x90 - Standard







### Montana - Winter Season - Skiing V2 - Mobile - Standard



### Montana - Winter Season - Cross-Country Book Now - 300x250 - Retargeting







### Montana - Winter Season - Cross-Country Book Now - 300x600 - Retargeting







### Montana - Winter Season - Cross-Country Book Now - 728x90 - Retargeting







### Montana - Winter Season - Cross-Country Book Now - Mobile - Retargeting



### Montana - Winter Season - Snow Mobiling Book Now - 300x250 - Retargeting







#### Montana - Winter Season - Scenic Drive Book Now - 300x600 - Retargeting







# Montana - Winter Season - Snow Mobiling Book Now - 728x90 - Retargeting







### Montana - Winter Season - Snow Mobiling Book Now - Mobile - Retargeting



### Montana - Winter Season - Dog Sledding Fly Direct - 300x250 - Retargeting







### Montana - Winter Season - Dog Sledding Fly Direct - 300x600 - Retargeting







# Montana - Winter Season - Dog Sledding Fly Direct - 728x90 - Retargeting







### Montana - Winter Season - Dog Sledding Fly Direct - Mobile - Retargeting