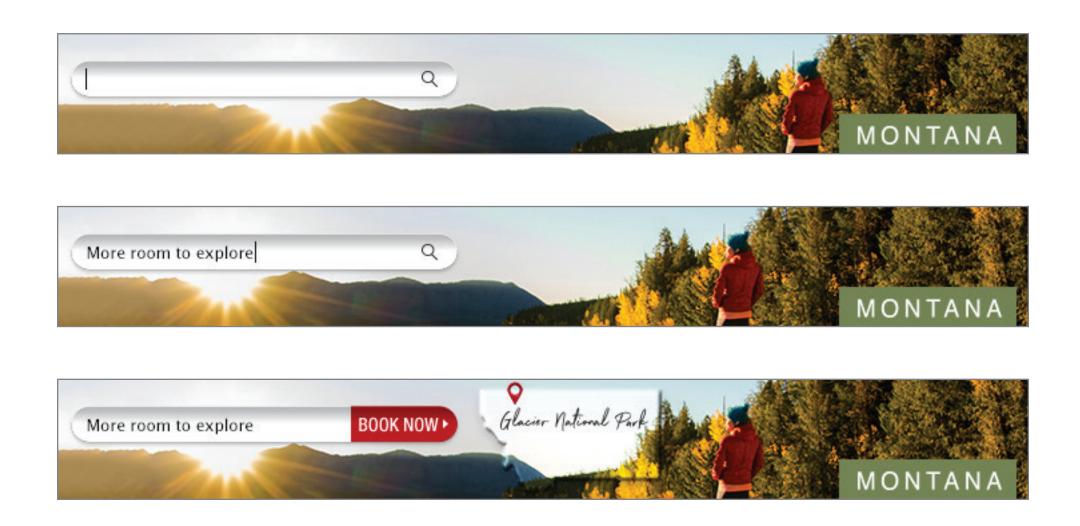

### Montana - Warm Season - Flight Market - Mobile - Retargeting



## Montana - Shoulder Season - Fly Fishing - 300x250 - Standard







## Montana - Shoulder Season - Fly Fishing - 728x90 - Standard



# Montana – Shoulder Season – Fly Fishing – Mobile – Standard



#### 300x50





#### Montana - Shoulder Season - Scenic Drive - 300x250 - Standard







#### Montana - Shoulder Season - Scenic Drive - 300x600 - Standard







### Montana – Shoulder Season – Hiking – 300x250 – Standard







### Montana – Shoulder Season – Hiking – 728x90 – Standard







### Montana - Shoulder Season - Hiking - Mobile - Standard



### Montana - Shoulder Season - Hiking Glacier Book Now - 300x250 - Retargeting







### Montana - Shoulder Season - Hiking Glacier Book Now - 728x90 - Retargeting



### Montana - Shoulder Season - Hiking Glacier Book Now - Mobile - Retargeting



### Montana - Shoulder Season - Hiking Fly Direct - 300x250 - Retargeting







### Montana - Shoulder Season - Hiking Fly Direct - 300x600 - Retargeting







#### Montana - Shoulder Season - Scenic Drive Book Now - 300x600 - Retargeting







#### Montana - Shoulder Season - Less Crowds Yellowstone Book Now - 300x250 - Retargeting







### Montana - Shoulder Season - Less Crowds Yellowstone Book Now - 300x600 - Retargeting







#### Montana - Shoulder Season - Less Crowds Bitterroot Book Now- 300x600 - Retargeting







### Montana - Winter Season - Skiing V1 - 300x250 - Standard







### Montana - Winter Season - Skiing V1 - 300x600 - Standard







### Montana – Winter Season – Skiing V1 – 72