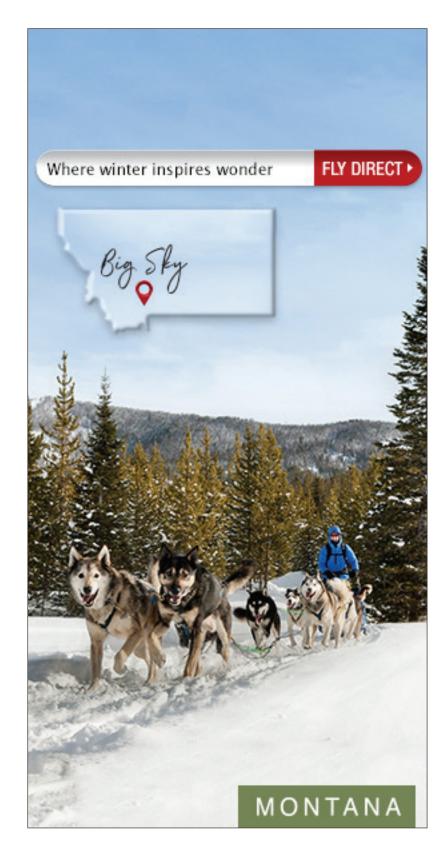

n - Cross-Country Book Now - 300x250 - Retargeting







### Montana - Winter Season - Cross-Country Book Now - 300x600 - Retargeting







### Montana - Winter Season - Cross-Country Book Now - 728x90 - Retargeting







### Montana - Winter Season - Cross-Country Book Now - Mobile - Retargeting



### Montana - Winter Season - Snow Mobiling Book Now - 300x250 - Retargeting







#### Montana - Winter Season - Scenic Drive Book Now - 300x600 - Retargeting







# Montana - Winter Season - Snow Mobiling Book Now - 728x90 - Retargeting







### Montana - Winter Season - Snow Mobiling Book Now - Mobile - Retargeting



### Montana - Winter Season - Dog Sledding Fly Direct - 300x250 - Retargeting







### Montana - Winter Season - Dog Sledding Fly Direct - 300x600 - Retargeting







# Montana - Winter Season - Dog Sledding Fly Direct - 728x90 - Retargeting







### Montana - Winter Season - Dog Sledding Fly Direct - Mobile - Retargeting