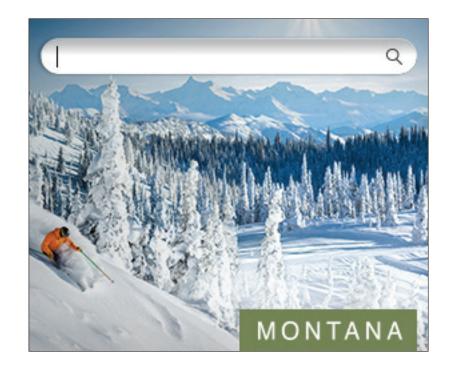

ok Now - 300x250 - Retargeting







### Montana - Shoulder Season - Hiking Glacier Book Now - 728x90 - Retargeting



### Montana - Shoulder Season - Hiking Glacier Book Now - Mobile - Retargeting



### Montana - Shoulder Season - Hiking Fly Direct - 300x250 - Retargeting







### Montana - Shoulder Season - Hiking Fly Direct - 300x600 - Retargeting







#### Montana - Shoulder Season - Scenic Drive Book Now - 300x600 - Retargeting







#### Montana - Shoulder Season - Less Crowds Yellowstone Book Now - 300x250 - Retargeting







### Montana - Shoulder Season - Less Crowds Yellowstone Book Now - 300x600 - Retargeting







#### Montana - Shoulder Season - Less Crowds Bitterroot Book Now- 300x600 - Retargeting







### Montana - Winter Season - Skiing V1 - 300x250 - Standard







### Montana - Winter Season - Skiing V1 - 300x600 - Standard







### Montana – Winter Season – Skiing V1 – 728x90 – Standard







# Montana – Winter Season – Skiing V1 – Mobile – Standard



### Montana - Winter Season - Skiing Family - 300x250 - Standard







### Montana - Winter Season - Skiing Family - 300x600 - Standard







# Montana – Winter Season – Skiing Family – 728x90 – Standard



### Montana - Winter Season - Skiing Family - Mobile - Standard



### Montana - Winter Season - Skiing V2 - 300x250 - Standard







### Montana – Winter Season – Skiing V2 – 300x600 – Standard







### Montana - Winter Season - Skiing V2 - 728x90 - Standard







### Montana - Winter Season - Skiing V2 - Mobile - Standard



### Montana - Winter Season - Cross-Country Book Now - 3