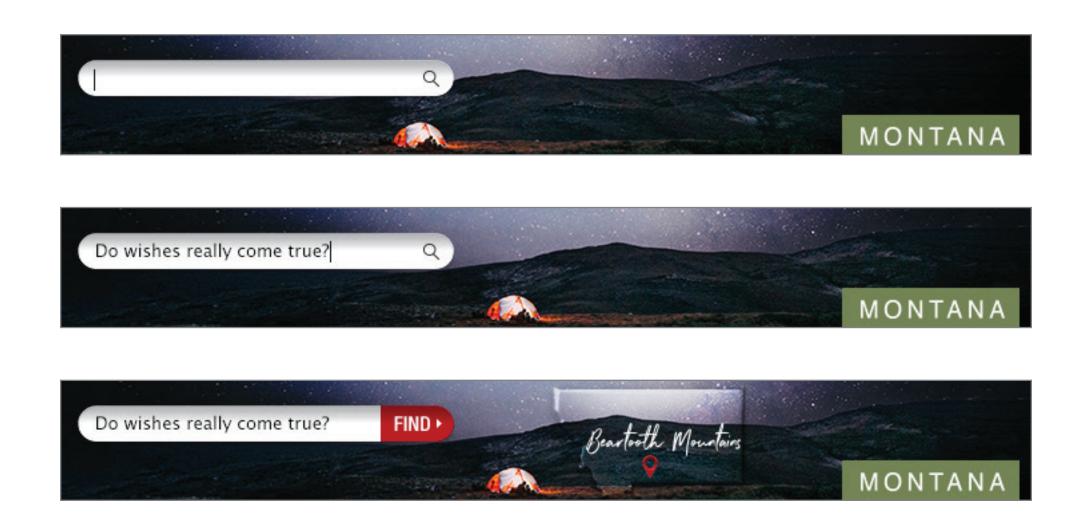

#### Montana - Warm Season - Tent - 300x250 - Standard

#### Montana - Warm Season - Tent - 300x600 - Standard

#### Montana – Warm Season – Tent – 728x90 – Standard