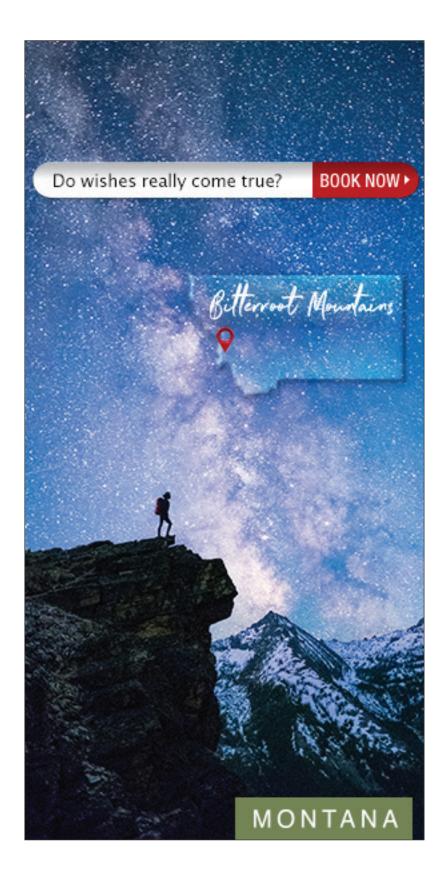

#### Montana - Shoulder Season - Less Crowds Bitterroot Book Now- 300x600 - Retargeting