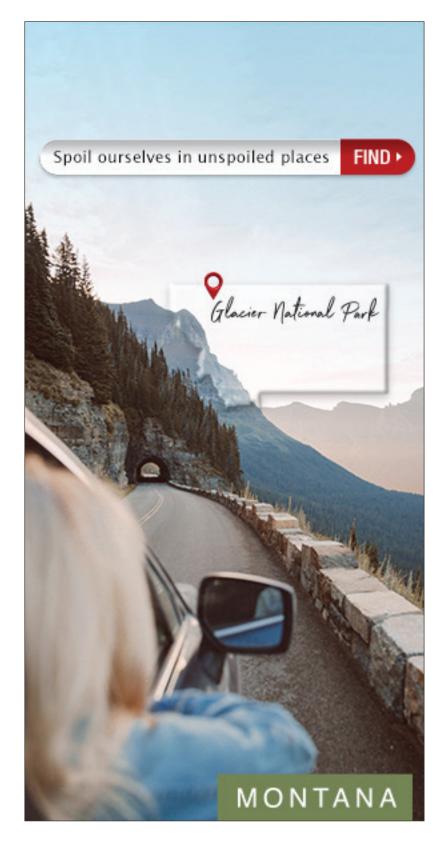

### Montana - Warm Season - Road Trip - 300x250 - Standard

### Montana - Warm Season - Road Trip - 300x600 - Standard

## Montana – Warm Season – Road Trip – 728x90 – Standard