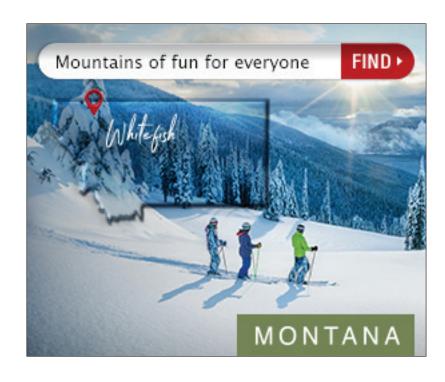

ing







### Montana - Shoulder Season - Hiking Fly Direct - 300x600 - Retargeting







#### Montana - Shoulder Season - Scenic Drive Book Now - 300x600 - Retargeting







#### Montana - Shoulder Season - Less Crowds Yellowstone Book Now - 300x250 - Retargeting







### Montana - Shoulder Season - Less Crowds Yellowstone Book Now - 300x600 - Retargeting







#### Montana - Shoulder Season - Less Crowds Bitterroot Book Now- 300x600 - Retargeting







### Montana - Winter Season - Skiing V1 - 300x250 - Standard







### Montana - Winter Season - Skiing V1 - 300x600 - Standard







### Montana – Winter Season – Skiing V1 – 728x90 – Standard







# Montana – Winter Season – Skiing V1 – Mobile – Standard



### Montana - Winter Season - Skiing Family - 300x250 - Standard







### Montana - Winter Season - Skiing Family - 300x600 - Standard







# Montana – Winter Season – Skiing Family – 728x90 – Standard



### Montana - Winter Season - Skiing Family - Mobile - Standard



### Montana - Winter Season - Skiing V2 - 300x250 - Standard







### Montana – Winter Season – Skiing V2 – 300x600 – Standard







### Montana - Winter Season - Skiing V2 - 728x90 - Standard







### Montana - Winter Season - Skiing V2 - Mobile - Standard



### Montana - Winter Season - Cross-Country Book Now - 300x250 - Retargeting







### Montana - Winter Season - Cross-Country Book Now - 300x600 - Retargeting







### Montana - Winter Season - Cross-Country Book Now - 728x90 - Retargeting







### Montana - Winter Season - Cross-Country Book Now - Mobile - Retargeting