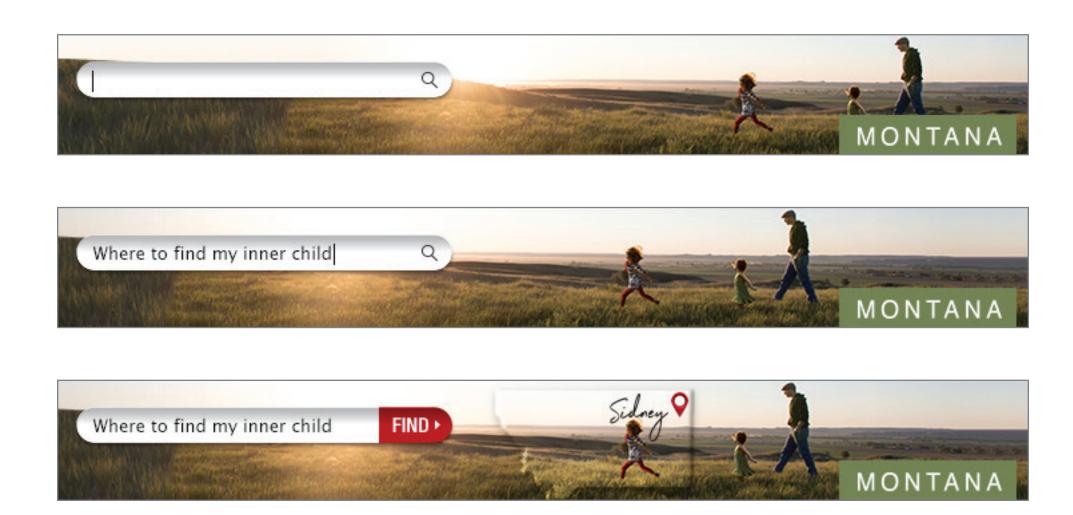

## Montana – Warm Season – Road Trip – 728x90 – Standard

### Montana - Warm Season - Road Trip - Mobile - Standard

### Montana - Warm Season - Family - 728x90 - Retargeting